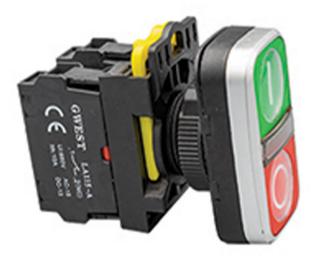

#### DESCRIPTION

The main body of push buttons adopts zinc alloy and high-grade anti-flame plastic. It is necessary to press directly on the operator surface. It has a structure that prevents accidental pressing. The button and the button ring are at the same height.

## **PRODUCT DATA SHEET** TWIN BUTTONS

SECTIONS AND DIMENSIONS

| PRODUCT CODE | CONTACT | DESCRIPTION | COLOUR      |
|--------------|---------|-------------|-------------|
| A5 – 11R     | 1NO+1NC | Twin Button | Green – Red |